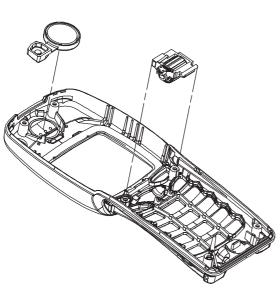

Page 6

Issue 1 07/99

PAMS NSE-5

**Technical Documentation** 

Disassembly Instructions

13. Remove the Display Assembly

14. Remove the Keymat Module

Issue 1 07/99 Page 7