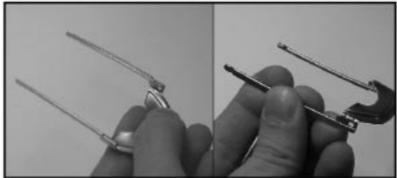

## Handling the Slide Assembly:

! DO NOT handle the Slide like this! ALWAYS handle the slide like this.

The Metal Slide is bent very easily when it is not protected by the phone. Avoid bending of the Plungers <u>at all times.</u>

Issue 1 07/99 Page 5

Disassembly Instructions

**Technical Documentation** 

 Bend open one side of the (plastic) Slide Cover and take out the Metal Slide

! DO NOT!
Hold the Metal Slide like this.
The Metal Slide is bent very easily when it is not protected by the phone. Avoid bending of the Plungers at all times.

ALWAYS
Handle the Metal Slide like this.
The Metal Slide can be held by the *Targa Bow* or by one of the Plungers.