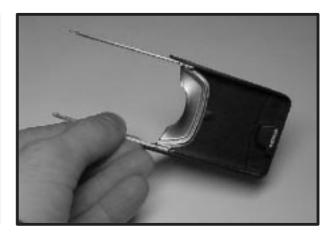

Issue 1 07/99 Page 5

Disassembly Instructions

**Technical Documentation** 

 Bend open one side of the (plastic) Slide Cover and take out the Metal Slide

! DO NOT!
Hold the Metal Slide like this.
The Metal Slide is bent very easily when it is not protected by the phone. Avoid bending of the Plungers at all times.

ALWAYS
Handle the Metal Slide like this.
The Metal Slide can be held by the *Targa Bow* or by one of the Plungers.