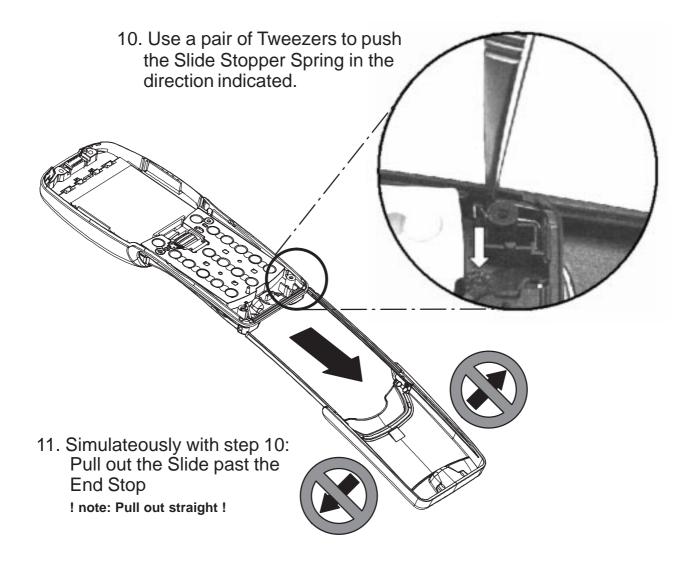

! Push the Slide Assembly straight into the phone to avoid bending of the Plungers!