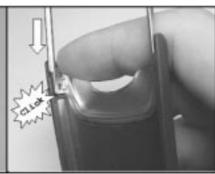

## Fitting a Metal Slide onto a Slide Cover:

Push the Metal Slide onto the snap on one side of the Slide Cover.

Push down the other side, but do not hit the middle snap.

Push the Metal Slide onto the snap on the opposite side. A click should be noticed.