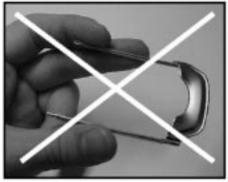

## Handling the Slide Assembly:

! DO NOT handle the Slide like this! ALWAYS handle the slide like this.

The Metal Slide is bent very easily when it is not protected by the phone. Avoid bending of the Plungers <u>at all times.</u>

Issue 1 07/99 Page 5

Disassembly Instructions

**Technical Documentation** 

 Bend open one side of the (plastic) Slide Cover and take out the Metal Slide

! DO NOT!
Hold the Metal Slide like this.
The Metal Slide is bent very easily when it is not protected by the phone. Avoid bending of the Plungers at all times.