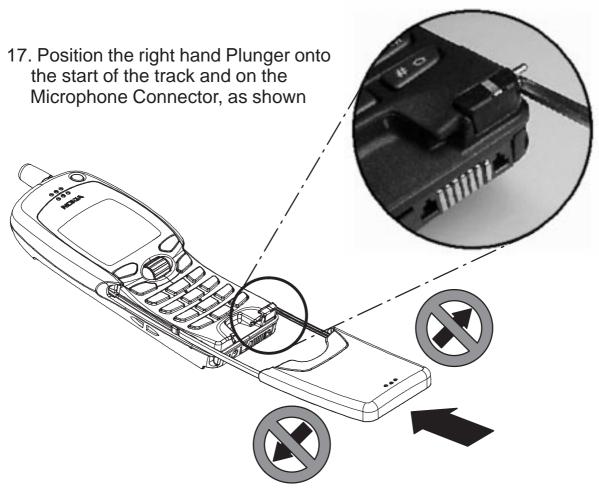

NSE-5 PAMS

**Technical Documentation** 

The remaining assembly is done in the reverse order of the disassembly.

Note Torque for screws 0.2Nm

18. Position the left hand Plungers onto the start of the track and push the Slide Assembly into the phone.

! Push the Slide Assembly straight into the phone to avoid bending of the Plungers!