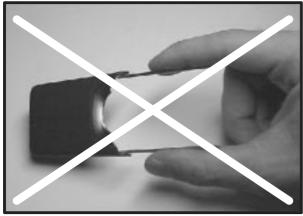

## Handling the Slide Assembly:

! DO NOT handle the Slide like this! ALWAYS handle the slide like this.

The Metal Slide is bent very easily when it is not protected by the phone. Avoid bending of the Plungers <u>at all times.</u>