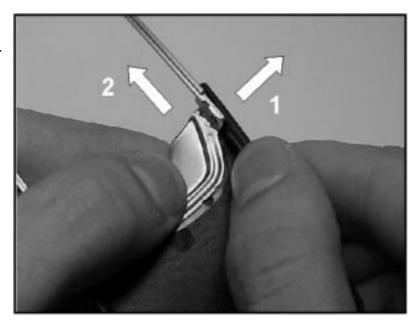

Issue 1 07/99 Page 5

Disassembly Instructions

**Technical Documentation** 

 Bend open one side of the (plastic) Slide Cover and take out the Metal Slide

! DO NOT!
Hold the Metal Slide like this.
The Metal Slide is bent very easily when it is not protected by the phone. Avoid bending of the Plungers at all times.