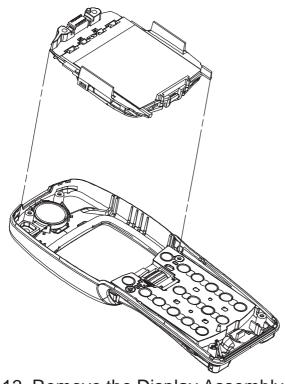

Page 6

Issue 1 07/99

PAMS NSE-5

**Technical Documentation** 

Disassembly Instructions

13. Remove the Display Assembly

14. Remove the Keymat Module

Issue 1 07/99 Page 7