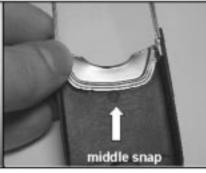

## Fitting a Metal Slide onto a Slide Cover:

Push the Metal Slide onto the snap on one side of the Slide Cover.

Push down the other side, but do not hit the middle snap.

Push the Metal Slide onto the snap on the opposite side. A click should be noticed.